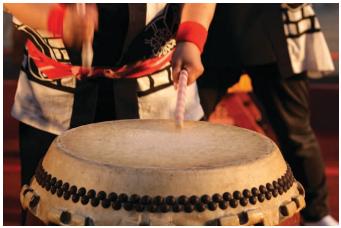

# Featuring Nagoya history, tourism, industry and culture, including:

- Taiko Drum Performance
- Samurai Performance
- Karaoke Contest
- Cosplay Show
- Calligraphy Performance
- Traditional Japanese Dance Performance
- Japanese Cultural Dress up, Craft and Calligraphy Experience
- Kimono and Yukata Wearing, Origami, Calligraphy
- Japanese Tea Ceremony
   Free Japanese Tea sampling