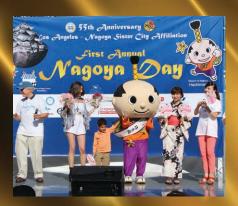

NAGOYA DAY 2019
EXPLORE NAGOYA AND CENTRAL JAPAN

### NAGOYA DAY 2019

### **EXPLORE NAGOYA AND CENTRAL JAPAN**

# Featuring Nagoya history, tourism, industry and culture, including:

- Taiko Drum Performance
- Samurai Performance
- Karaoke Contest
- Cosplay Show
- Calligraphy Performance
- Traditional Japanese Dance Performance
- Japanese Cultural Dress up, Craft and Calligraphy Experience
- Kimono and Yukata Wearing, Origami, Calligraphy
- Japanese Tea Ceremony
   Free Japanese Tea sampling

Display Area featuring products, crafts, foods, and other items from Nagoya for sampling and purchase.